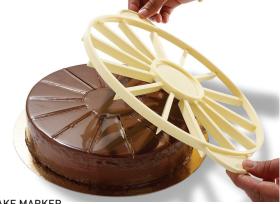

#### CAKE MARKER

Made of lightweight and durable plastic. Designed with 2 handles for easy use. Make perfectly sized slices on round cakes. Ideal for bakeries.

| Item # | # of portions          | Ø"     | Wt oz. |
|--------|------------------------|--------|--------|
| 154051 | 14                     | 10 1/2 | 4      |
| 154052 | reversible for 12 & 18 | 10 3/4 | 6      |
| 112657 | 16                     | 10 1/4 | 4      |