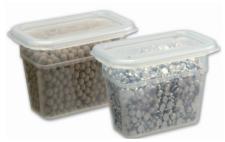

#### **BAKING BEANS**

Food Contact. For "BLIND" baking of bases of all shapes. Impeccable results for uniform and perfect bake.

| Item # |                 |
|--------|-----------------|
| 340001 | Aluminum 2 lbs. |
| 340002 | Ceramic 2 lbs.  |