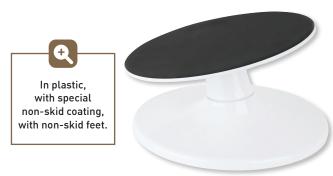

## TILTING AND REVOLVING CAKE STAND

| Item # | Ø"     | Н"    | Base Ø |
|--------|--------|-------|--------|
| 421503 | 11 7/8 | 5 5/8 | 9 5/8  |