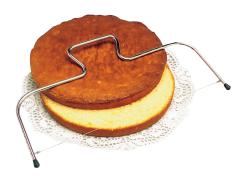

### CAKE SLICER

For symmetrically cutting cake perfectly for decorating. Frame in chrome steel. 5 adjustable slicing heights: 20, 30, 40, 50 and 60 mm (10/13", 1 1/5", 1 3/5", 2" and 2 1/3").

| Item # | L"                     |
|--------|------------------------|
| 120090 | 17 1/3                 |
| 120092 | Pack of 10 spare wires |