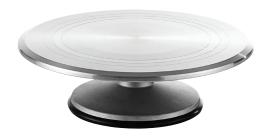

## TILTING AND REVOLVING CAKE STAND

| Item # | Ø"     | Н"    | Base Ø |
|--------|--------|-------|--------|
| 421503 | 11 7/8 | 5 5/8 | 9 5/8  |

#### REVOLVING CAKE STAND "STABILODECOR"

Aluminum, mounted on a pivot in a heavy cast iron stand for decorating entremets and assembled pieces.

| Item # | ø" | Н" |
|--------|----|----|
| 421501 | 12 | 5  |