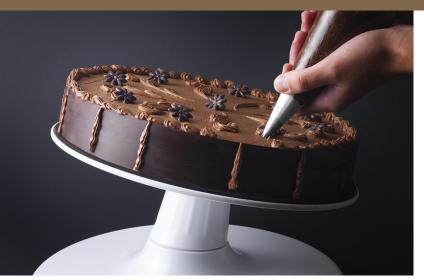

# **IDEAL FOR DECORATING CAKES**

## TILTING AND REVOLVING CAKE STAND

| Item # | Ø"     | Н"    | Base Ø |
|--------|--------|-------|--------|
| 421503 | 11 7/8 | 5 5/8 | 9 5/8  |